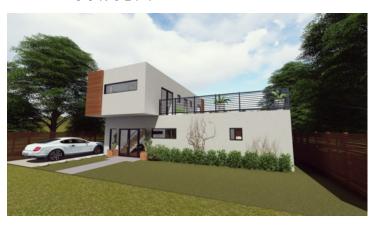

# **Specifications**

Containers:

40 ft. containers: 4 45 ft. containers: 2

Floor Area: 2,000 sf

(2-floor design)

Bedrooms: 3
Bathrooms: 3½
Media room / office. 1

Eco 5 (2,000 sf) is a three -bedroom, media room or office, three and a half- bathroom home with a modern, warm interior design. The layout provides a harmonious living experience.