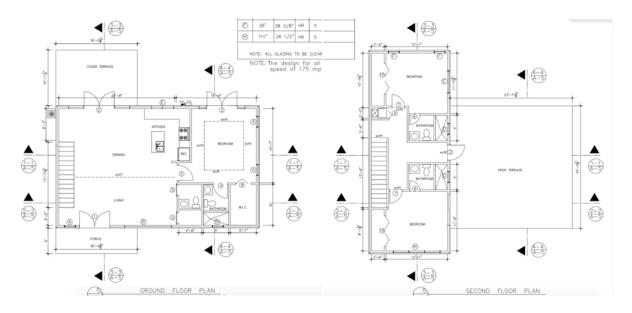

# **Specifications**

Containers:

40 ft. containers: 4 45 ft. containers: 2

Floor Area: 2,000 sf

(2-floor design)

Bedrooms: 3
Bathrooms: 3½
Media room / office. 1

Eco 5 (2,000 sf) is a three -bedroom, media room or office, three and a half- bathroom home with a modern, warm interior design. The layout provides a harmonious living experience.